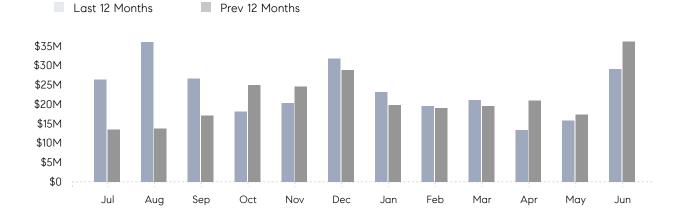

## **Property Statistics**

|               |               | Jun 2022     | Jun 2021     | % Change |
|---------------|---------------|--------------|--------------|----------|
| Single-Family | # OF SALES    | 31           | 47           | -34.0%   |
|               | SALES VOLUME  | \$29,053,000 | \$36,177,726 | -19.7%   |
|               | AVERAGE PRICE | \$937,194    | \$769,739    | 21.8%    |
|               | AVERAGE DOM   | 45           | 43           | 4.7%     |

## Monthly Total Sales Volume

COMPASS

 $\sim$   $\sim$   $\sim$   $\sim$   $\sim$ / / / / / / / //// | | | | | / ------

Compass makes no representations or warranties, express or implied, with respect to future market conditions or prices of residential product at the time the subject property or any competitive property is complete and ready for occupancy or with respect to any report, study, finding, recommendation or other information provided by Compass herein. Moreover, no warranty, express or implied, is made or should be assumed regarding the accuracy, adequacy, completeness, legality, reliability, merchantability or fitness for a particular purpose of any information, in part or whole, contained herein. All material is presented with the understanding that Compass shall not be deemed to provide legal, accounting or other professional services. This is not intended to solicit the purchase or sale of any property. Any and all such warranties are hereby expressly disclaimed. Equal Housing Opportunity.