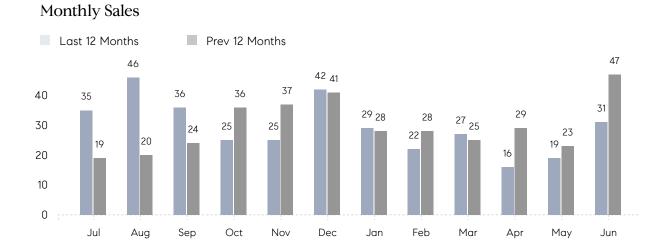

## **Property Statistics**

|               |               | Jun 2022     | Jun 2021     | % Change |
|---------------|---------------|--------------|--------------|----------|
| Single-Family | # OF SALES    | 31           | 47           | -34.0%   |
|               | SALES VOLUME  | \$29,053,000 | \$36,177,726 | -19.7%   |
|               | AVERAGE PRICE | \$937,194    | \$769,739    | 21.8%    |
|               | AVERAGE DOM   | 45           | 43           | 4.7%     |